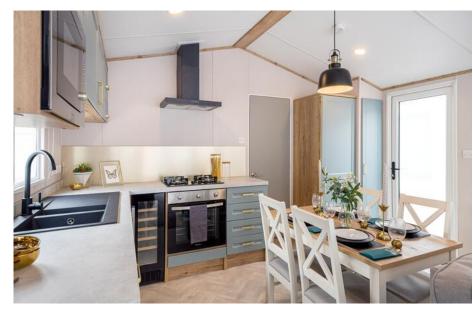

## Atlas Heritage

At Rockbridge Country Holiday Park

A fabulous opportunity to purchase a brand new holiday home with a large composite decking for great price.

The all-new Atlas Heritage offers a cool, relaxing interior. An open plan living space, with large patio doors to let the light in, comprises of lounge area with 2 and 3 seater sofa, a dining area for 4 people and a sleek kitchen.