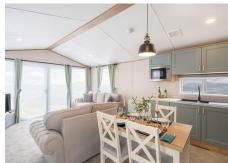

## Atlas Heritage

At Rockbridge Country Holiday Park

A fabulous opportunity to purchase a brand new holiday home with a large composite decking for great price.

The all-new Atlas Heritage offers a cool, relaxing interior. An open plan living space, with large patio doors to let the light in, comprises of lounge area with 2 and 3 seater sofa, a dining area for 4 people and a sleek kitchen.