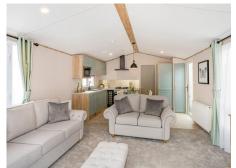

## Atlas Heritage

At Rockbridge Country Holiday Park

A fabulous opportunity to purchase a brand new holiday home with a large composite decking for great price.

The all-new Atlas Heritage offers a cool, relaxing interior. An open plan living space, with large patio doors to let the light in, comprises of lounge area with 2 and 3 seater sofa, a dining area for 4 people and a sleek kitchen.