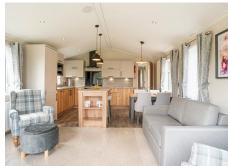

The living area is bright and inviting. A light space with a comfortable lounge for family days or movie evenings. The kitchen and dining are has everything to hand and also the great addition of a breakfast bar.