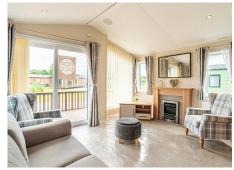

The living area is bright and inviting. A light space with a comfortable lounge for family days or movie evenings. The kitchen and dining are has everything to hand and also the great addition of a breakfast bar.