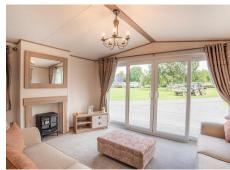

#### **JUST ARRIVED**

Enjoy gorgeous views inside and out. Admire an abundance of vistas, including one from the master suite's window seat, then appreciate the stunning views inside The Ambleside [] the interior is nothing short of breathtaking.

Fire up the 5 burner hob and whip up delectable dinners in The Ambleside's grand kitchen, with flag effect floor and expansive stone look splash-back. Light the electric stove for a satisfying nightcap or slip off and watch a little TV from the comfort of the king size bed.