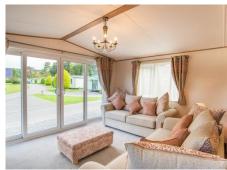

#### **JUST ARRIVED**

Enjoy gorgeous views inside and out. Admire an abundance of vistas, including one from the master suite's window seat, then appreciate the stunning views inside The Ambleside [] the interior is nothing short of breathtaking.

Fire up the 5 burner hob and whip up delectable dinners in The Ambleside's grand kitchen, with flag effect floor and expansive stone look splash-back. Light the electric stove for a satisfying nightcap or slip off and watch a little TV from the comfort of the king size bed.