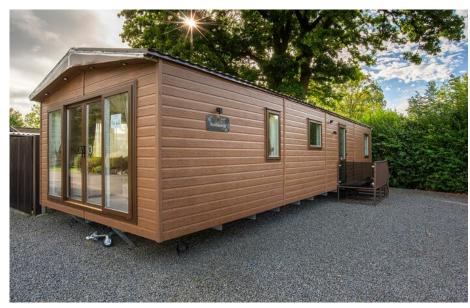

### ABI Ambleside Premier. 2 Bedrooms 40 x 14

- Superb holiday home
- Open plan living
- Spacious living area
- Outlook front doors
- En-suite shower
- Family shower room
- Huge master bedroom
- Finance available

£79,995

### ABI Ambleside Premier

#### **JUST ARRIVED**

Enjoy gorgeous views inside and out. Admire an abundance of vistas, including one from the master suite's window seat, then appreciate the stunning views inside The Ambleside [] the interior is nothing short of breathtaking.