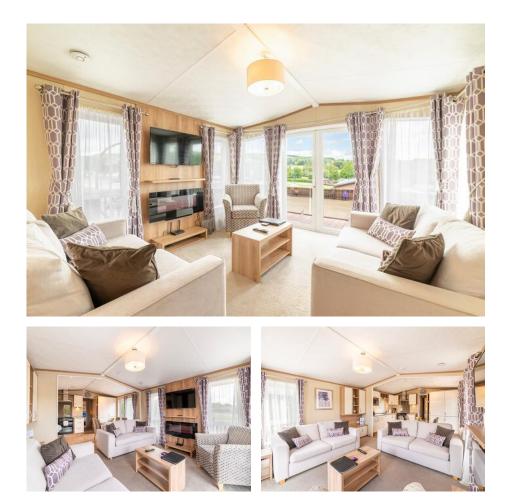

The lounge, in a sophisticated palette of greys and purples, offers two plush sofas and a cosy accent armchair, arranged around a wall-mounted TV and a flame-effect fire that casts a gentle glow for those snug nights in. Patio doors lead directly onto the spacious decking, where the views of the surrounding landscape provide an ever-changing backdrop.