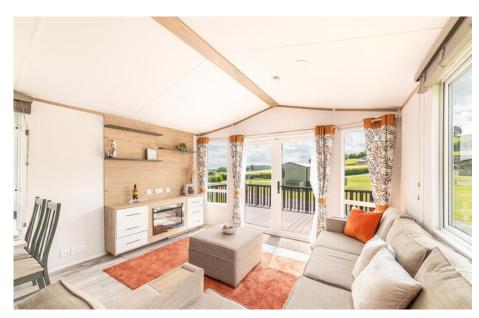

## Atlas Style

Stepping through the side entrance from the generous decking, you are welcomed into an open hallway complete with a useful storage cupboard, which then flows into a bright and stylish living area. The natural light streaming through the almost south-facing patio doors is truly remarkable, illuminating the space from front to back and creating a warm, inviting atmosphere.

The expansive decking is a standout feature, seamlessly extending the living area and providing a superb sun-trap with ample room for outdoor furniture  $\square$  perfect for relaxing or entertaining in the open air. Inside, the living room is centred around a generously proportioned L-shaped sofa, comfortably seating at least five, complemented by a large footstool. A chic russet and taupe colour scheme ties the space together with elegance and style.