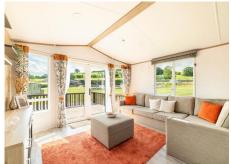

The expansive decking is a standout feature, seamlessly extending the living area and providing a superb sun-trap with ample room for outdoor furniture  $\square$  perfect for relaxing or entertaining in the open air. Inside, the living room is centred around a generously proportioned L-shaped sofa, comfortably seating at least five, complemented by a large footstool. A chic russet and taupe colour scheme ties the space together with elegance and style.