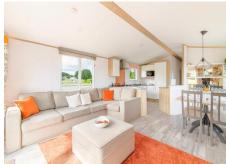

The expansive decking is a standout feature, seamlessly extending the living area and providing a superb sun-trap with ample room for outdoor furniture  $\square$  perfect for relaxing or entertaining in the open air. Inside, the living room is centred around a generously proportioned L-shaped sofa, comfortably seating at least five, complemented by a large footstool. A chic russet and taupe colour scheme ties the space together with elegance and style.

The kitchen, with its unique layout, features a sleek matt black one-and-a-half sink and drainer with a mixer tap, along with a built-in microwave, fridge freezer, and dishwasher. Ample cupboard storage ensures practicality, while the dining table and chairs are tucked neatly into a cosy corner for intimate meals.